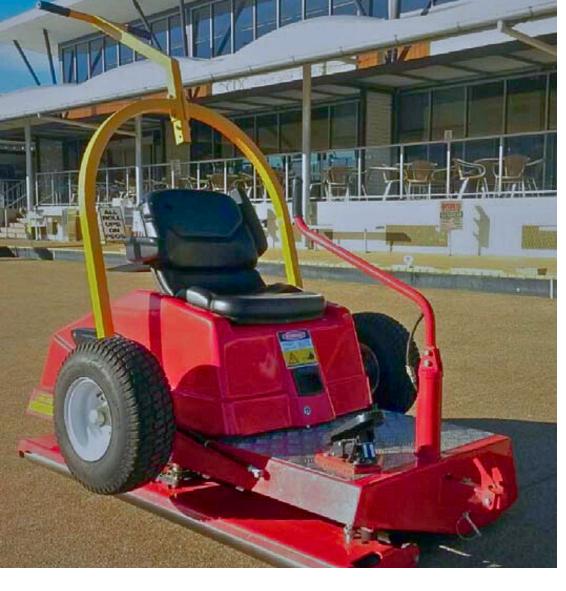

### Features & Benefits:

- Electric motor: Reduces noise, perfect for early morning use on tennis courts and bowling greens.
- Advanced AC electric components and worm drive gearbox: Deliver long-lasting, maintenance-free operation.
- No chains or belts: Minimal downtime and maintenance costs.
- Built-in transport trailer: Stays attached for easy transport between tennis courts and bowling greens.
- Patented triple offset smoothing rollers: Ensures an even, professional-grade surface.
- Large balanced steel drive roller: Smooths surfaces gently for optimal turf conditions.
- Padded seat and armrests: Comfortable and safe operation.
- 24-month warranty & after-sales service: Backed by reliable support.

#### **Tru-Turf USA Warehouse**

+1 980 867 8112 spareparts@truturf.com

| 36 Volt 1.2HP (900 Watt)  Electric motor, direct onto worm gearbox.  3 x 75 x 1310mm long, steel tube, double sealed |
|----------------------------------------------------------------------------------------------------------------------|
| 3 x 75 x 1310mm long, steel tube, double                                                                             |
|                                                                                                                      |
|                                                                                                                      |
| 1 x 219 x 1580mm machined & balanced steel drive roller                                                              |
| 1310mm wide                                                                                                          |
| Joystick to smoothing head, direct linkage                                                                           |
| Toggle switch left or right direction on joystick top                                                                |
| Regenerative braking built into electric motor                                                                       |
| Built in trailer, remains with machine when rolling                                                                  |
| 18 x 6.50 - 8 4 ply                                                                                                  |
| 385 Kg                                                                                                               |
| Up to 8 full size (120 x 120 ft.) greens on 1 charge                                                                 |
| 2 years - Limited manufacturer's warranty                                                                            |
|                                                                                                                      |